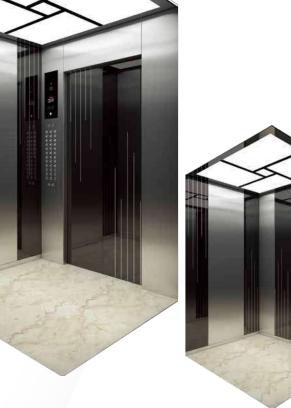

#### MODEL: ELV-7003

Rear Wall: Black Titanium Mirror Etching Stainless Steel+Grain Stainless Steel Side Wall: Grain Stainless Steel+Black Titanium Mirror Etching Stainless Steel Front Wall & Door Header: Grain Stainless Steel Flooring Angular Line: Grain Stainless Steel Car Door: Black Titanium Mirror Etching Stainless Steel Ceiling: Mirror Stainless Steel Frame + Acrylic Floor: PVC