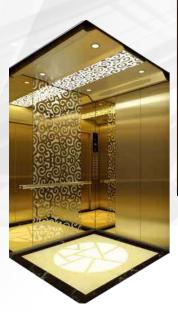

#### MODEL: ELV-7009

Rear Wall: Champagne Etched Stainless Steel + Champagne Mirror Side Wall: Champagne Stainless Steel Sandblasted + Champagne M Front Wall & Door Header: Champagne Hairline Stainless Steel Flooring Angular Line: Champagne Stainless Steel Blasted Car Door: Champagne Stainless Steel Sandblasted Ceiling: Mirror Stainless Steel + Acrylic Floor: PVC Handrail: Mirror Stainless Steel Round Handrail