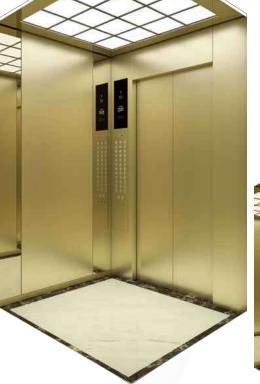

#### MODEL: ELV-7007

Rear Wall: Champagne Gold Stainless Steel Blast+Champagne Gold Mirror Stainless Steel Side Wall: Champagne Gold Stainless Steel Blast+Champagne Gold Mirror Stainless Steel Blast Front Wall & Door Header: Champagne Gold Stainless Steel Blast Flooring Angular Line: Champagne Gold Stainless Steel Blast Car Door: Champagne Gold Stainless Steel Blast Ceiling: Mirror Stainless Steel + Acrylic Floor: PVC Handrail: Mirror Stainless Steel Flat Handrail