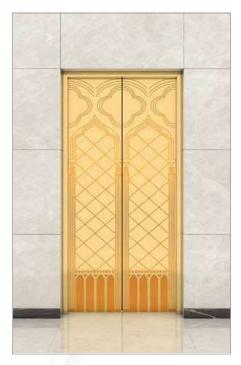

Handrail: Titanium Hairline Stainless Steel Round Handrail

DOORS DECORATION

MAIN FLOOR Material: Hairline Stainless Steel

+

OTHER FLOOR Material: Painted Steel

NARROW JAMP

• • • •

WIDE JAMP