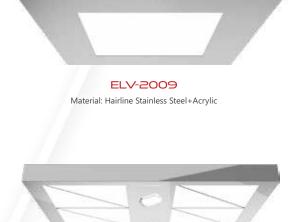

#### MODEL: ELV-7009

Rear Wall: Champagne Etched Stainless Steel + Champagne Mirror Side Wall: Champagne Stainless Steel Sandblasted + Champagne M Front Wall & Door Header: Champagne Hairline Stainless Steel Flooring Angular Line: Champagne Stainless Steel Blasted Car Door: Champagne Stainless Steel Sandblasted Ceiling: Mirror Stainless Steel + Acrylic Floor: PVC Handrail: Mirror Stainless Steel Round Handrail