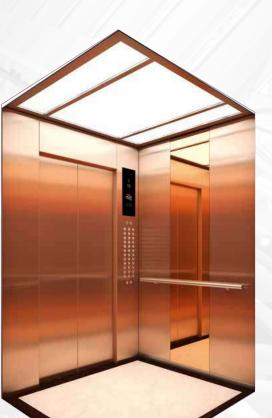

#### MODEL: ELV-7008

Rear Wall: Rose Gold Mirror Stainless Steel+Rose Golden Stainless Steel Side Wall: Rose Gold Mirror Stainless Steel+Rose Golden Stainless Steel Front Wall & Door Header: Rose Gold Mirror Stainless Steel Flooring Angular Line: Rose Gold Mirror Stainless Steel Car Door: Rose Gold Mirror Stainless Steel Ceiling: Mirror Stainless Steel Floor: PVC Handrail: Mirror Stainless Steel Round Handrail