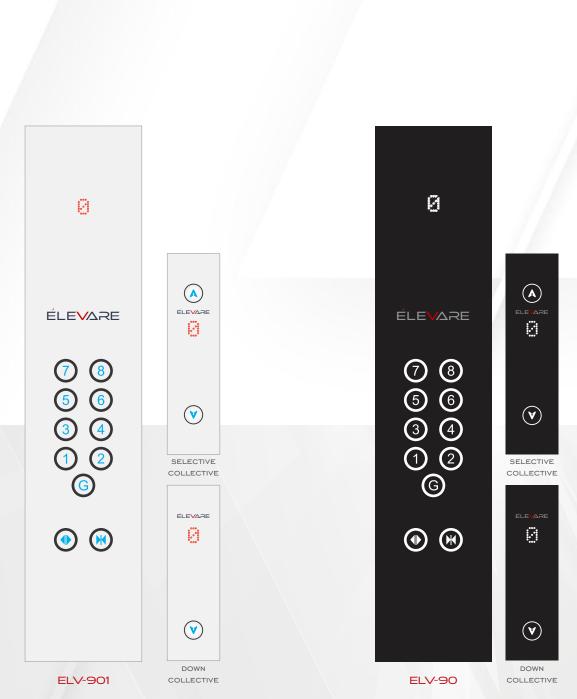

ÉLEVARE

CAR OPERATIONAL PANEL

+

GLASS TOUCH TYPE WHITE BACKGROUND GLASS TOUCH TYPE BLACK BACKGROUND

• • •

ELV-B1

STANDARD BUTTONS

ELV-83

ELV-84

ELV-LOP3

ELV-LOP2

STANDARD COP

1.437.524.4464

2969 Argentia Road Mississauga Ontario Canada L5N0B2

info@elevare.one elevare.one