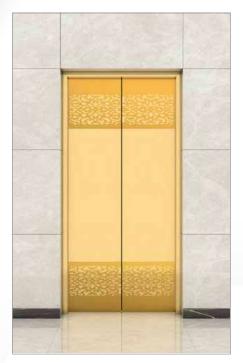

Handrail: Titanium Hairline Stainless Steel Round Handrail

DOORS DECORATION

MAIN FLOOR Material: Hairline Stainless Steel

+

OTHER FLOOR Material: Painted Steel

NARROW JAMP

• • • •

WIDE JAMP