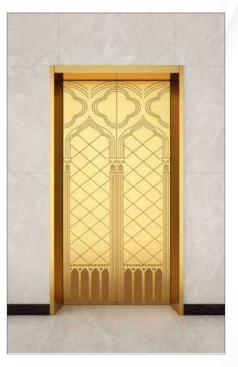

Handrail: Titanium Hairline Stainless Steel Round Handrail

DOORS DECORATION

MAIN FLOOR Material: Hairline Stainless Steel

+

OTHER FLOOR Material: Painted Steel

NARROW JAMP

• • • •

WIDE JAMP