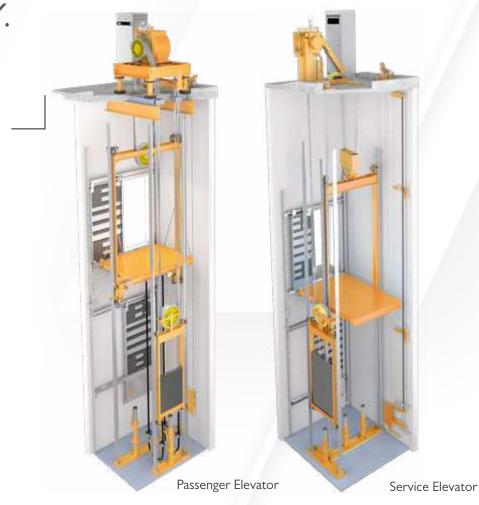

### REMARKABLE RIDE QUALITY

To achieve smooth and precise ride quality, ELEVARE incorporates the latest code-compliant components.

1 Overslung Design Helps provide better ride quality and performance.

2

- Roller Guides Quality guide system area critical for high-speed elevator performance. Our high quality, spring-loaded roller guides for the car ensure car movement is smooth, quiet and ultra-precise.
- 3 Universal Door Operator Quality guide system area critical for high-speed elevator performance. Our high quality, spring-loaded roller guides for the car ensure car movement is smooth, quiet and ultraprecise.

Absolute Positioning System Precisely measures your elevator's speed and positioning. This promotes accurate floor leveling, helping ensure passenger safety.

> 5 Rope and Chain Compensation Car and counterweight slings along with other equipment on high-speed cars are substantially heavier than standard elevator products. This excess weight can affect balance, so ropes or whisperflex (chain) compensation are used to provide counterbalance. They also create equal load distribution on the drive, sheave and motor, regardless of the car's hoistway

position. Chain compensation is installed if travel is less than 360 feet and desired speed is less than 700 fpm.

Λ

If the requirement is greater than 360 feet or 700 fpm, then the rope compensation will be installed.