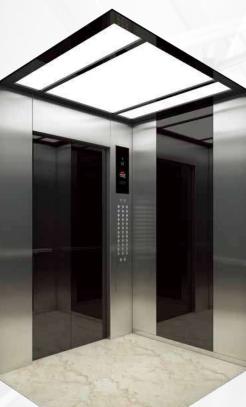

#### MODEL: ELV-7002

Rear Wall: Black Titanium Mirror Stainless Steel+Grain Stainless Steel Side Wall: Black Titanium Mirror Stainless Steel+Grain Stainless Steel Front Wall & Door Header: Grain Stainless Steel Flooring Angular Line: Grain Stainless Steel Car Door: Black Titanium Mirror Stainless Steel Ceiling: Mirror Stainless Steel Frame + Acrylic Floor: PVC Handrail: Hairline Stainless Steel Round Handrail