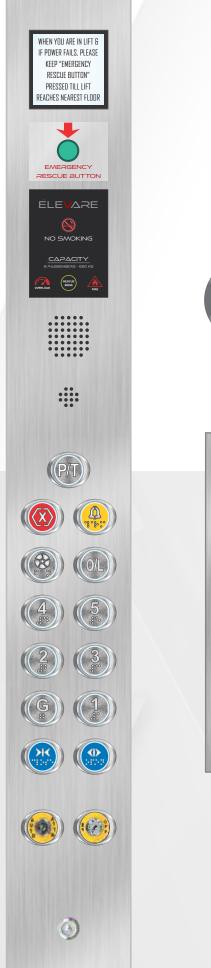

ÉLEVARE

CAR OPERATIONAL PANEL

+

GLASS TOUCH TYPE WHITE BACKGROUND GLASS TOUCH TYPE BLACK BACKGROUND

• • •

ELV-B1

STANDARD BUTTONS

ELV-83

ELV-84

ELV-LOP3

ELV-LOP2

STANDARD COP

1.437.524.4464

2969 Argentia Road Mississauga Ontario Canada L5N0B2

info@elevare.one elevare.one