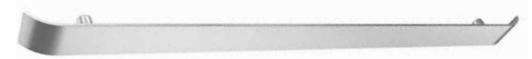

#### ELV-3001

Material: Hairline Stainless Steel (optimization) Mirror Stainless Steel

#### ELV-3002

Material: Hairline Stainless Steel (optimization) Mirror Stainless Steel

| 9 | 8 |
|---|---|
|   | 1 |
|   |   |
|   |   |

#### ELV-3003

Material: Hairline Stainless Steel (optimization) Mirror Stainless Steel

ELV-3004 Material: Hairline Stainless Steel (optimization) Mirror Stainless Steel