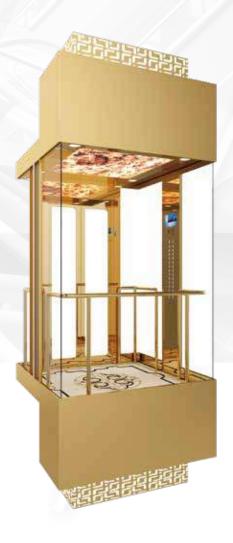

#### MODEL: ELV-7007

Rear Wall: Champagne Gold Stainless Steel Blast+Champagne Gold Mirror Stainless Steel Side Wall: Champagne Gold Stainless Steel Blast+Champagne Gold Mirror Stainless Steel Blast Front Wall & Door Header: Champagne Gold Stainless Steel Blast Flooring Angular Line: Champagne Gold Stainless Steel Blast Car Door: Champagne Gold Stainless Steel Blast Ceiling: Mirror Stainless Steel + Acrylic Floor: PVC Handrail: Mirror Stainless Steel Flat Handrail