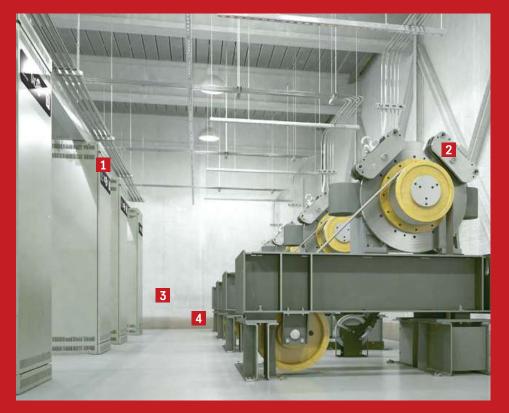

### POWERED BY ADVANCED TECHNOLOGY

Sophisticated components combine for high-speed performance, energy efficiency and passenger safety.

#### 1 Controller

Our powerful 32-bit microprocessor controller uses solidstate technology, boosting reliability with a proven track record. The non proprietary user interface tool (UIT) provides easy access to adjustments and parameters for maintenance and service.

#### 2 Machine

Our gearless machine delivers high performances, increased efficiency and reduced energy consumption, while eliminating the need for contaminating lubricants.

#### **3** Regenerative Drive

Captures unused energy generated by the elevator and feeds it back into your building grid. It's compact and easy to maintain. For a more quiet and reliable operation, the motor and brake contractors are replaced with Solid State Devices on specific motors up to 60 horsepower. Our patented variable frequency VVVF drive motors offer smooth acceleration and deceleration.

#### 4 Battery Auto Rescue Operation (optional)

In a power outage, elevator passengers are transported to the nearest floor, either down and doors will open so they can get out. This rescue system drives the elevator car from the controller's UIT.