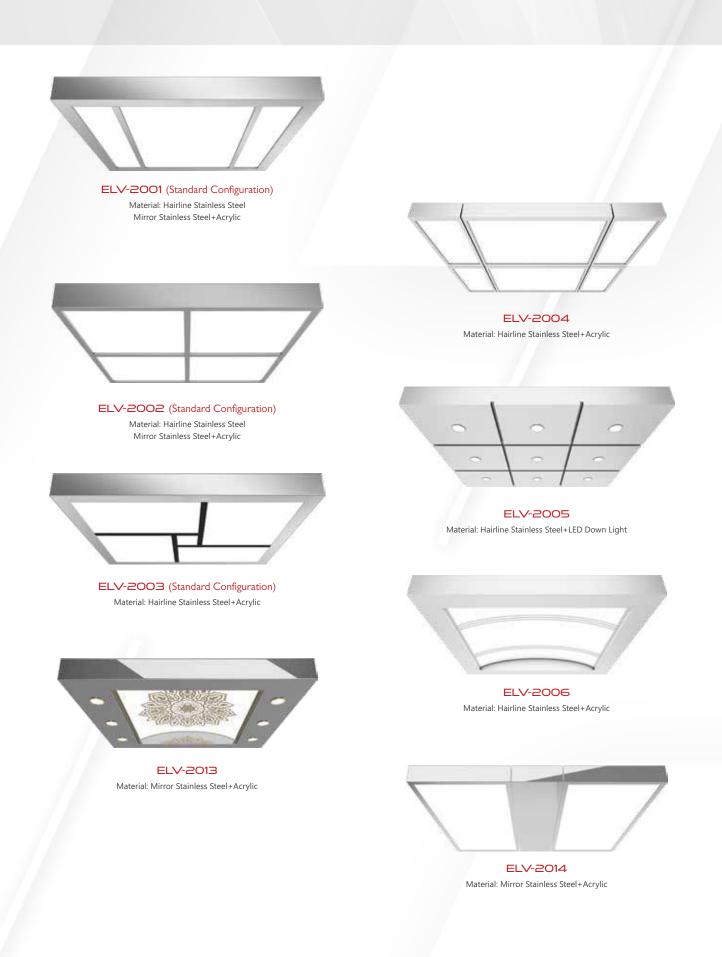

NARROW JAMP

WIDE JAMP

NARROW JAMP

WIDE JAMP

CEILING DECORATION

+

ELV-2010 Material: Hairline Stainless Steel+Acrylic

ELV-2007 Material: Hairline Stainless Steel+LED Down Light

ELV-2011 Material: Mirror Stainless Steel+Acrylic

ELV-2008 Material: Hairline Stainless Steel+LED Down Light +LED Lamp Belt

ELV-2012 Material: Mirror Stainless Steel+Acrylic

ELV-2015 Material: Mirror Stainless Steel+Acrylic +LED Down Light

ELV-2016 Material: Titanium Hairline Stainless Steel+Gold Leaf Attached+Acrylic+LED Lamp Belt+LED Down Light