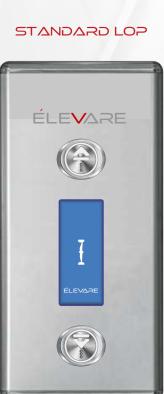

ÉLEVARE

CAR OPERATIONAL PANEL

+

GLASS TOUCH TYPE WHITE BACKGROUND GLASS TOUCH TYPE BLACK BACKGROUND

• • •

ELV-B1

STANDARD BUTTONS

ELV-83

ELV-84

ELV-LOP3

ELV-LOP2

STANDARD COP

1.437.524.4464

2969 Argentia Road Mississauga Ontario Canada L5N0B2

info@elevare.one elevare.one