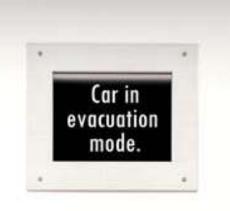

## OCCUPANT EVACUATION OPERATION

ELEVARE is the first elevator company to successfully install Occupant Evacuation Operation OEO technology in a customer product.

OEO-enabled elevators can be used by building occupants during building emergencies. They provide a faster evacuation method that stairwells, which are traditionally used to evacuate in an emergency.

OEO is designed to reduce the panic and confusion associated with emergencies and to better accommodate individuals challenged by age, poor health or limited mobility.

#### How OEO works

When an emergency occurs, building alarm systems activate OEO-enabled elevators and provide audible instructions to floor occupants. The elevators then prioritize evacuation by specific zones; in an total building evacuation, floors farthest from the discharge level have priority.

Each elevator car visually and audibly communicates with passengers on how to proceed through Variable Message System VMS, while hall station screens communicate elevator service status for passengers in the hallway.