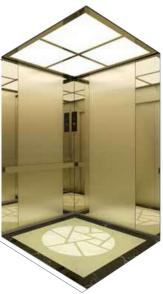

#### MODEL: ELV-7007

Rear Wall: Champagne Gold Stainless Steel Blast+Champagne Gold Mirror Stainless Steel Side Wall: Champagne Gold Stainless Steel Blast+Champagne Gold Mirror Stainless Steel Blast Front Wall & Door Header: Champagne Gold Stainless Steel Blast Flooring Angular Line: Champagne Gold Stainless Steel Blast Car Door: Champagne Gold Stainless Steel Blast Ceiling: Mirror Stainless Steel + Acrylic Floor: PVC Handrail: Mirror Stainless Steel Flat Handrail