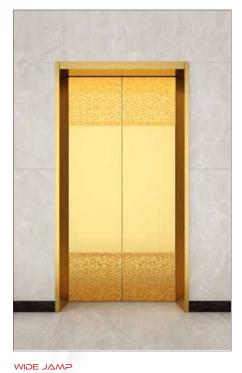

Handrail: Titanium Hairline Stainless Steel Round Handrail

DOORS DECORATION

MAIN FLOOR Material: Hairline Stainless Steel

+

OTHER FLOOR Material: Painted Steel

NARROW JAMP

• • • •

WIDE JAMP