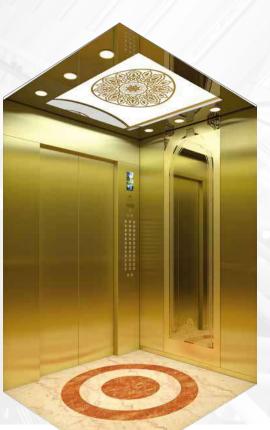

#### MODEL: ELV-7007

Rear Wall: Champagne Gold Stainless Steel Blast+Champagne Gold Mirror Stainless Steel Side Wall: Champagne Gold Stainless Steel Blast+Champagne Gold Mirror Stainless Steel Blast Front Wall & Door Header: Champagne Gold Stainless Steel Blast Flooring Angular Line: Champagne Gold Stainless Steel Blast Car Door: Champagne Gold Stainless Steel Blast Ceiling: Mirror Stainless Steel + Acrylic Floor: PVC Handrail: Mirror Stainless Steel Flat Handrail