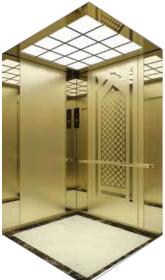

#### CABIN DECORATION

#### MODEL: ELV-7002

Rear Wall: Black Titanium Mirror Stainless Steel+Grain Stainless Steel Side Wall: Black Titanium Mirror Stainless Steel+Grain Stainless Steel Front Wall & Door Header: Grain Stainless Steel Flooring Angular Line: Grain Stainless Steel Car Door: Black Titanium Mirror Stainless Steel Ceiling: Mirror Stainless Steel Frame + Acrylic Floor: PVC Handrail: Hairline Stainless Steel Round Handrail