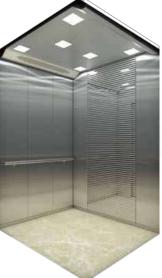

#### MODEL: ELV-7003

Rear Wall: Black Titanium Mirror Etching Stainless Steel+Grain Stainless Steel Side Wall: Grain Stainless Steel+Black Titanium Mirror Etching Stainless Steel Front Wall & Door Header: Grain Stainless Steel Flooring Angular Line: Grain Stainless Steel Car Door: Black Titanium Mirror Etching Stainless Steel Ceiling: Mirror Stainless Steel Frame + Acrylic Floor: PVC