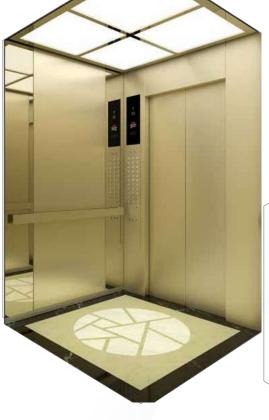

#### MODEL: ELV-7007

Rear Wall: Champagne Gold Stainless Steel Blast+Champagne Gold Mirror Stainless Steel Side Wall: Champagne Gold Stainless Steel Blast+Champagne Gold Mirror Stainless Steel Blast Front Wall & Door Header: Champagne Gold Stainless Steel Blast Flooring Angular Line: Champagne Gold Stainless Steel Blast Car Door: Champagne Gold Stainless Steel Blast Ceiling: Mirror Stainless Steel + Acrylic Floor: PVC Handrail: Mirror Stainless Steel Flat Handrail