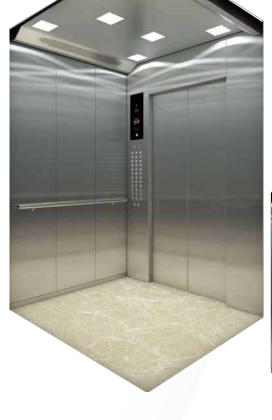

#### CABIN DECORATION

#### MODEL: ELV-7002

Rear Wall: Black Titanium Mirror Stainless Steel+Grain Stainless Steel Side Wall: Black Titanium Mirror Stainless Steel+Grain Stainless Steel Front Wall & Door Header: Grain Stainless Steel Flooring Angular Line: Grain Stainless Steel Car Door: Black Titanium Mirror Stainless Steel Ceiling: Mirror Stainless Steel Frame + Acrylic Floor: PVC Handrail: Hairline Stainless Steel Round Handrail